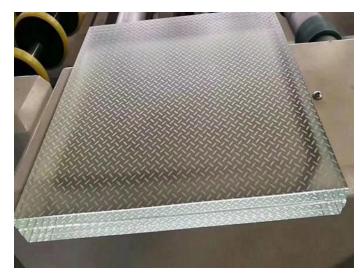

### Acid-Etched Glass



Mix water, acid, starch and other chemical materials into one vessel, dip glass in it, the finished is characterized depend on times and strange of liquid chemical, make acid etched glass not easily work for any person, HHG company control the quality strictly by master craftsman above 6 years Qualifications at least, throw it ever there is one defect in one piece of glass, keep the glass are all quality good transport to customer.

### Acid-etched glass Size:2134x3660mm

#### The technique of dip in acid liquid



Wash the frost glass

**Finished** 



# Anti-slip glass

# Anti -slip glass