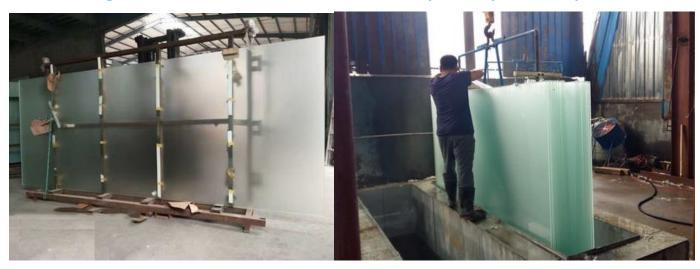

### Acid-Etched Glass

Mix water, acid, starch and other chemical materials into one vessel, dip glass in it, the finished is characterized depend on times and strange of liquid chemical, make acid etched glass not easily work for any person, HHG company control the quality strictly by master craftsman above 6 years Qualifications at least, throw it ever there is one defect in one piece of glass, keep the glass are all quality good transport to customer.

### Acid-etched glass Size:2134x3660mm

#### The technique of dip in acid liquid

Wash the frost glass

**Finished** 