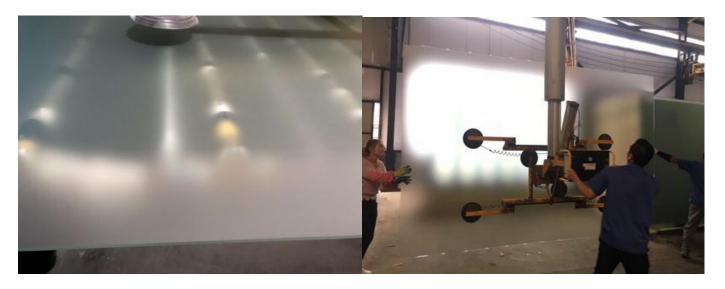

### Acid-Etched Glass



Mix water, acid, starch and other chemical materials into one vessel, dip glass in it, the finished is characterized depend on times and strange of liquid chemical, make acid etched glass not easily work for any person, HHG company control the quality strictly by master craftsman above 6 years Qualifications at least, throw it ever there is one defect in one piece of glass, keep the glass are all quality good transport to customer.

### Acid-etched glass Size:2134x3660mm

#### The technique of dip in acid liquid



Wash the frost glass

**Finished** 



# Anti-slip glass

# Anti -slip glass